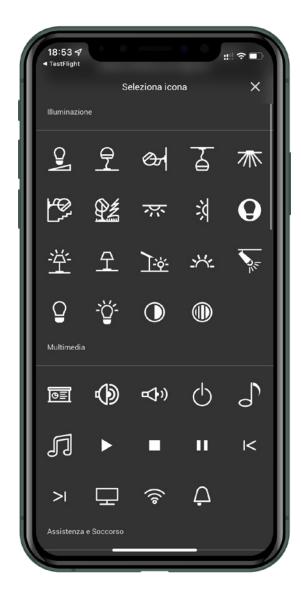

mation elements.



#### BRIGHTNESS CONTROL PAGE

The graphic slider allows precise control of motorised or luminescent drives in percentages.



#### AUDIO PAGE

The audio page allows you to select an audio source, change the track currently playing and to raise or lower the volume.



#### AUDIO SETTINGS PAGE

The audio settings page also allows control the volume level and equalisation of treble and bass.



## "EKINEX TOOL" APP



**"EKINEX TOOL" APP CONFIGURATION** Main Page

From the main page, you can select the theme (Gradient or Flat) and customise the texts and symbols of the virtual buttons.



#### **"EKINEX TOOL"** APP CONFIGURATION Pushbutton customisation page

With a horizontal swipe you can scroll between the screens of the device and customise the related pushbuttons.





**"EKINEX TOOL"** APP CONFIGURATION Symbol library page

The application gives access to a continuously updated library of 120 symbols.





#### **"EKINEX TOOL"** APP CONFIGURATION Settings page

From the settings page, the main operating parameters of the device can be configured: display brightness, sensor enablement haptic feedback and stand-by time.











Brass GBB



Gray Bromine FGB



Cocoa Orinoco FCC



Green Commodore FVC



Black Ingo FNI





### VIDEO TUTORIAL





Through the Ekinex configurator, each element can be customized and inserted into your project up to the generation of a request for quote that is sent to the sales team together with the details of the chosen products.

#### planner.ekinex.com







Discover Signum's features live.





Ekinex S.p.A.

Via