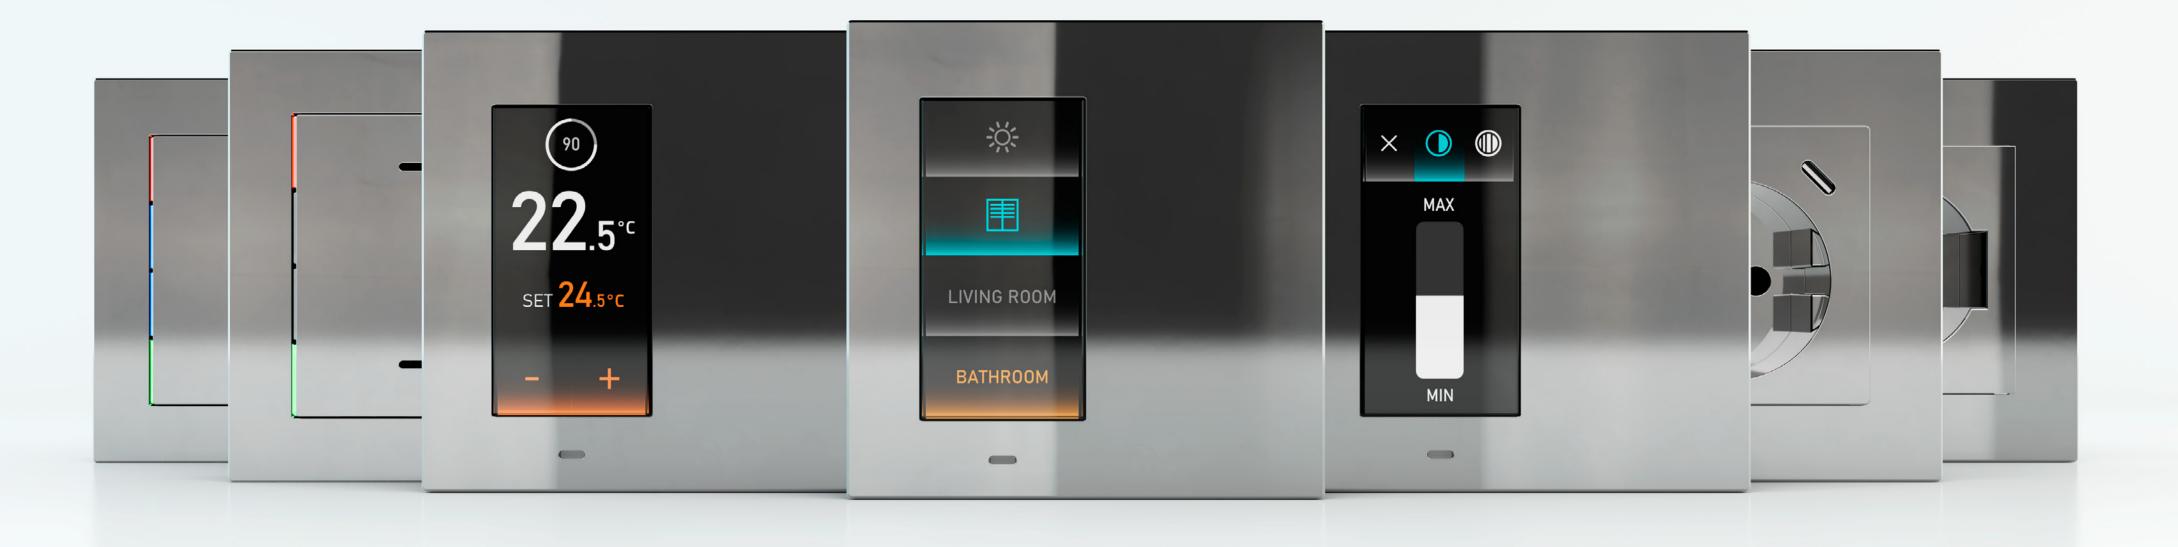

#### **1 BUTTON** PAGE

The extreme flexibility of the pushbutton panel allows the buttons for each individual screen to be organised in 3 different ways: single button, double button and quadruple button. To best suit any requirement.

#### ROOM THERMOSTAT PAGE

The thermostat page, designed to be simple and intuitive, allows the room temperature to be monitored and the desired temperature to be controlled.

To best reflect every possible environment, each button can be customised with text, symbols

| ÷           |
|-------------|
|             |
| LIVING ROOM |
| BATHROOM    |
| -           |

#### 4 BUTTONS PAGE

Pushbuttons can be used to control devices lighting devices, scenarios and motorised drives. A long press can call up graphic pages for precise control of home automation elements.

#### BRIGHTNESS CONTROL PAGE

The graphic slider allows precise control of motorised or luminescent drives in percentages.