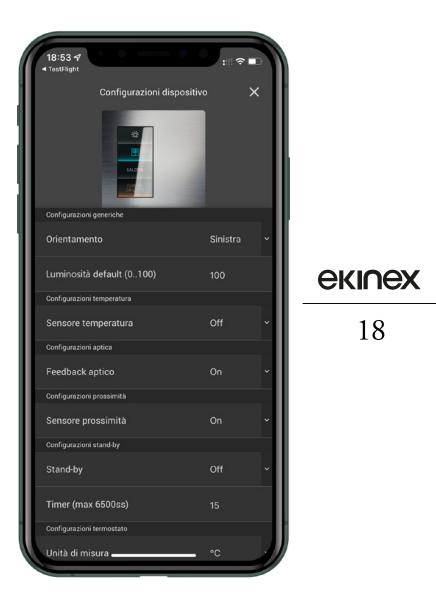

#### **"EKINEX TOOL"** APP CONFIGURATION Settings page

From the settings page, the main operating parameters of the device can be configured: display brightness, sensor enablement haptic feedback and stand-by time.