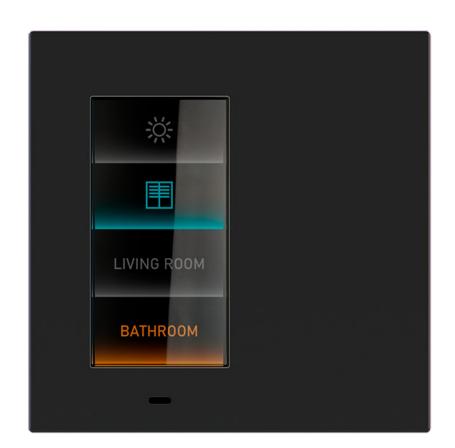

### SIGNUM SURFACE

### SIGNUM SURFACE

- $\cdot$  Up to 4 buttons per screen and up to 3 screens in total can be configured
- $\cdot$  Haptic pressure feedback
- · Control and dimming of lighting devices
- $\cdot$  Control of motorised drives for blinds (such as roller shutters, awnings blinds or shutters)
- $\cdot$  Partially programmable attributes for each button
- $\cdot$  2.65" IPS RGB display, 162 x 320 pixels, 262K colours with haptic feedback
- $\cdot$  Bluetooth BLE module for connection to programming app
- $\cdot$  Room temperature detection via integrated sensor
- Proximity sensor integrated in the faceplate (to be ordered separately)
- $\cdot$  Room thermostat function
- · Connection to bus line via KNX terminal
- $\cdot$  Recessed wall mounting on round or square box
- · Configuration via App

#### **1 BUTTON** PAGE

The extreme flexibility of the pushbutton panel allows the buttons for each individual screen to be organised in 3 different ways: single button, double button and quadruple button. To best suit any requirement.

| ÷           |
|-------------|
|             |
| LIVING ROOM |
| BATHROOM    |
| -           |