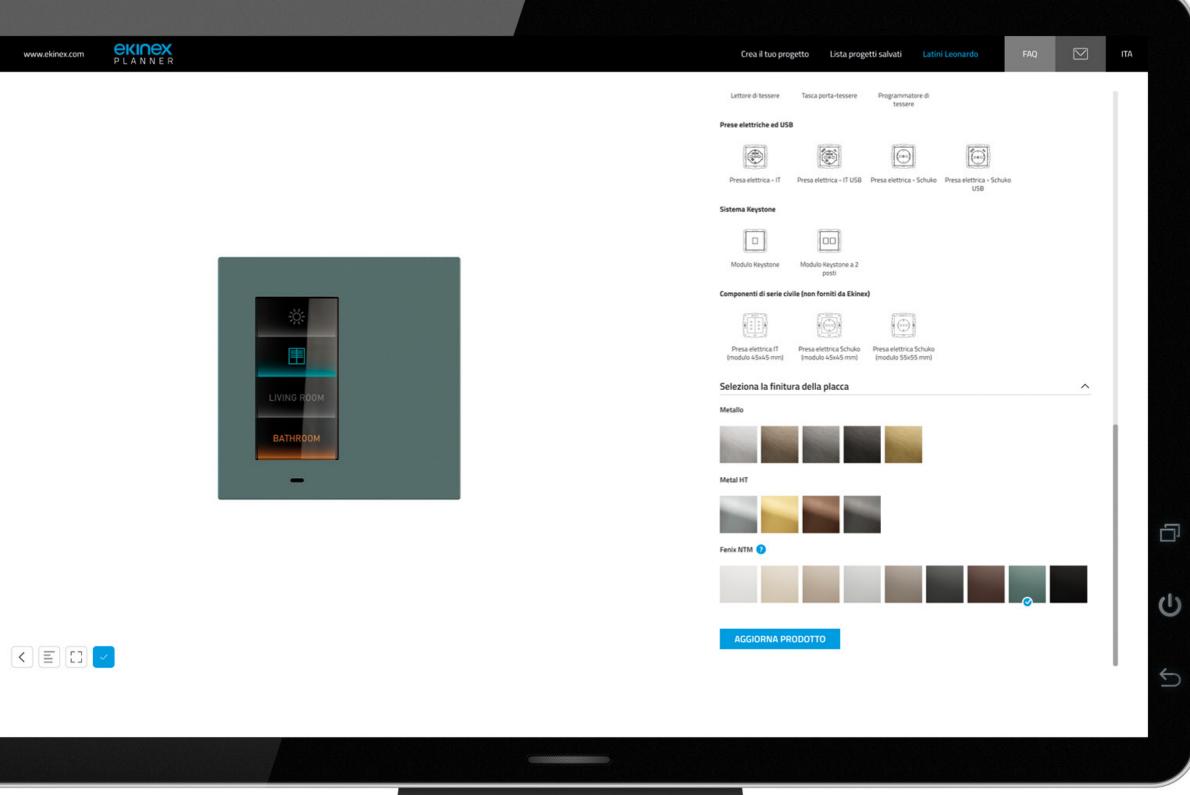

## "EKINEX TOOL" APP

**"EKINEX TOOL" APP CONFIGURATION** Main Page

From the main page, you can select the theme (Gradient or Flat) and customise the texts and symbols of the virtual buttons.

#### **"EKINEX TOOL"** APP CONFIGURATION Pushbutton customisation page

With a horizontal swipe you can scroll between the screens of the device and customise the related pushbuttons.

**"EKINEX TOOL"** APP CONFIGURATION Symbol library page

The application gives access to a continuously updated library of 120 symbols.

#### **"EKINEX TOOL"** APP CONFIGURATION Settings page

From the settings page, the main operating parameters of the device can be configured: display brightness, sensor enablement haptic feedback and stand-by time.