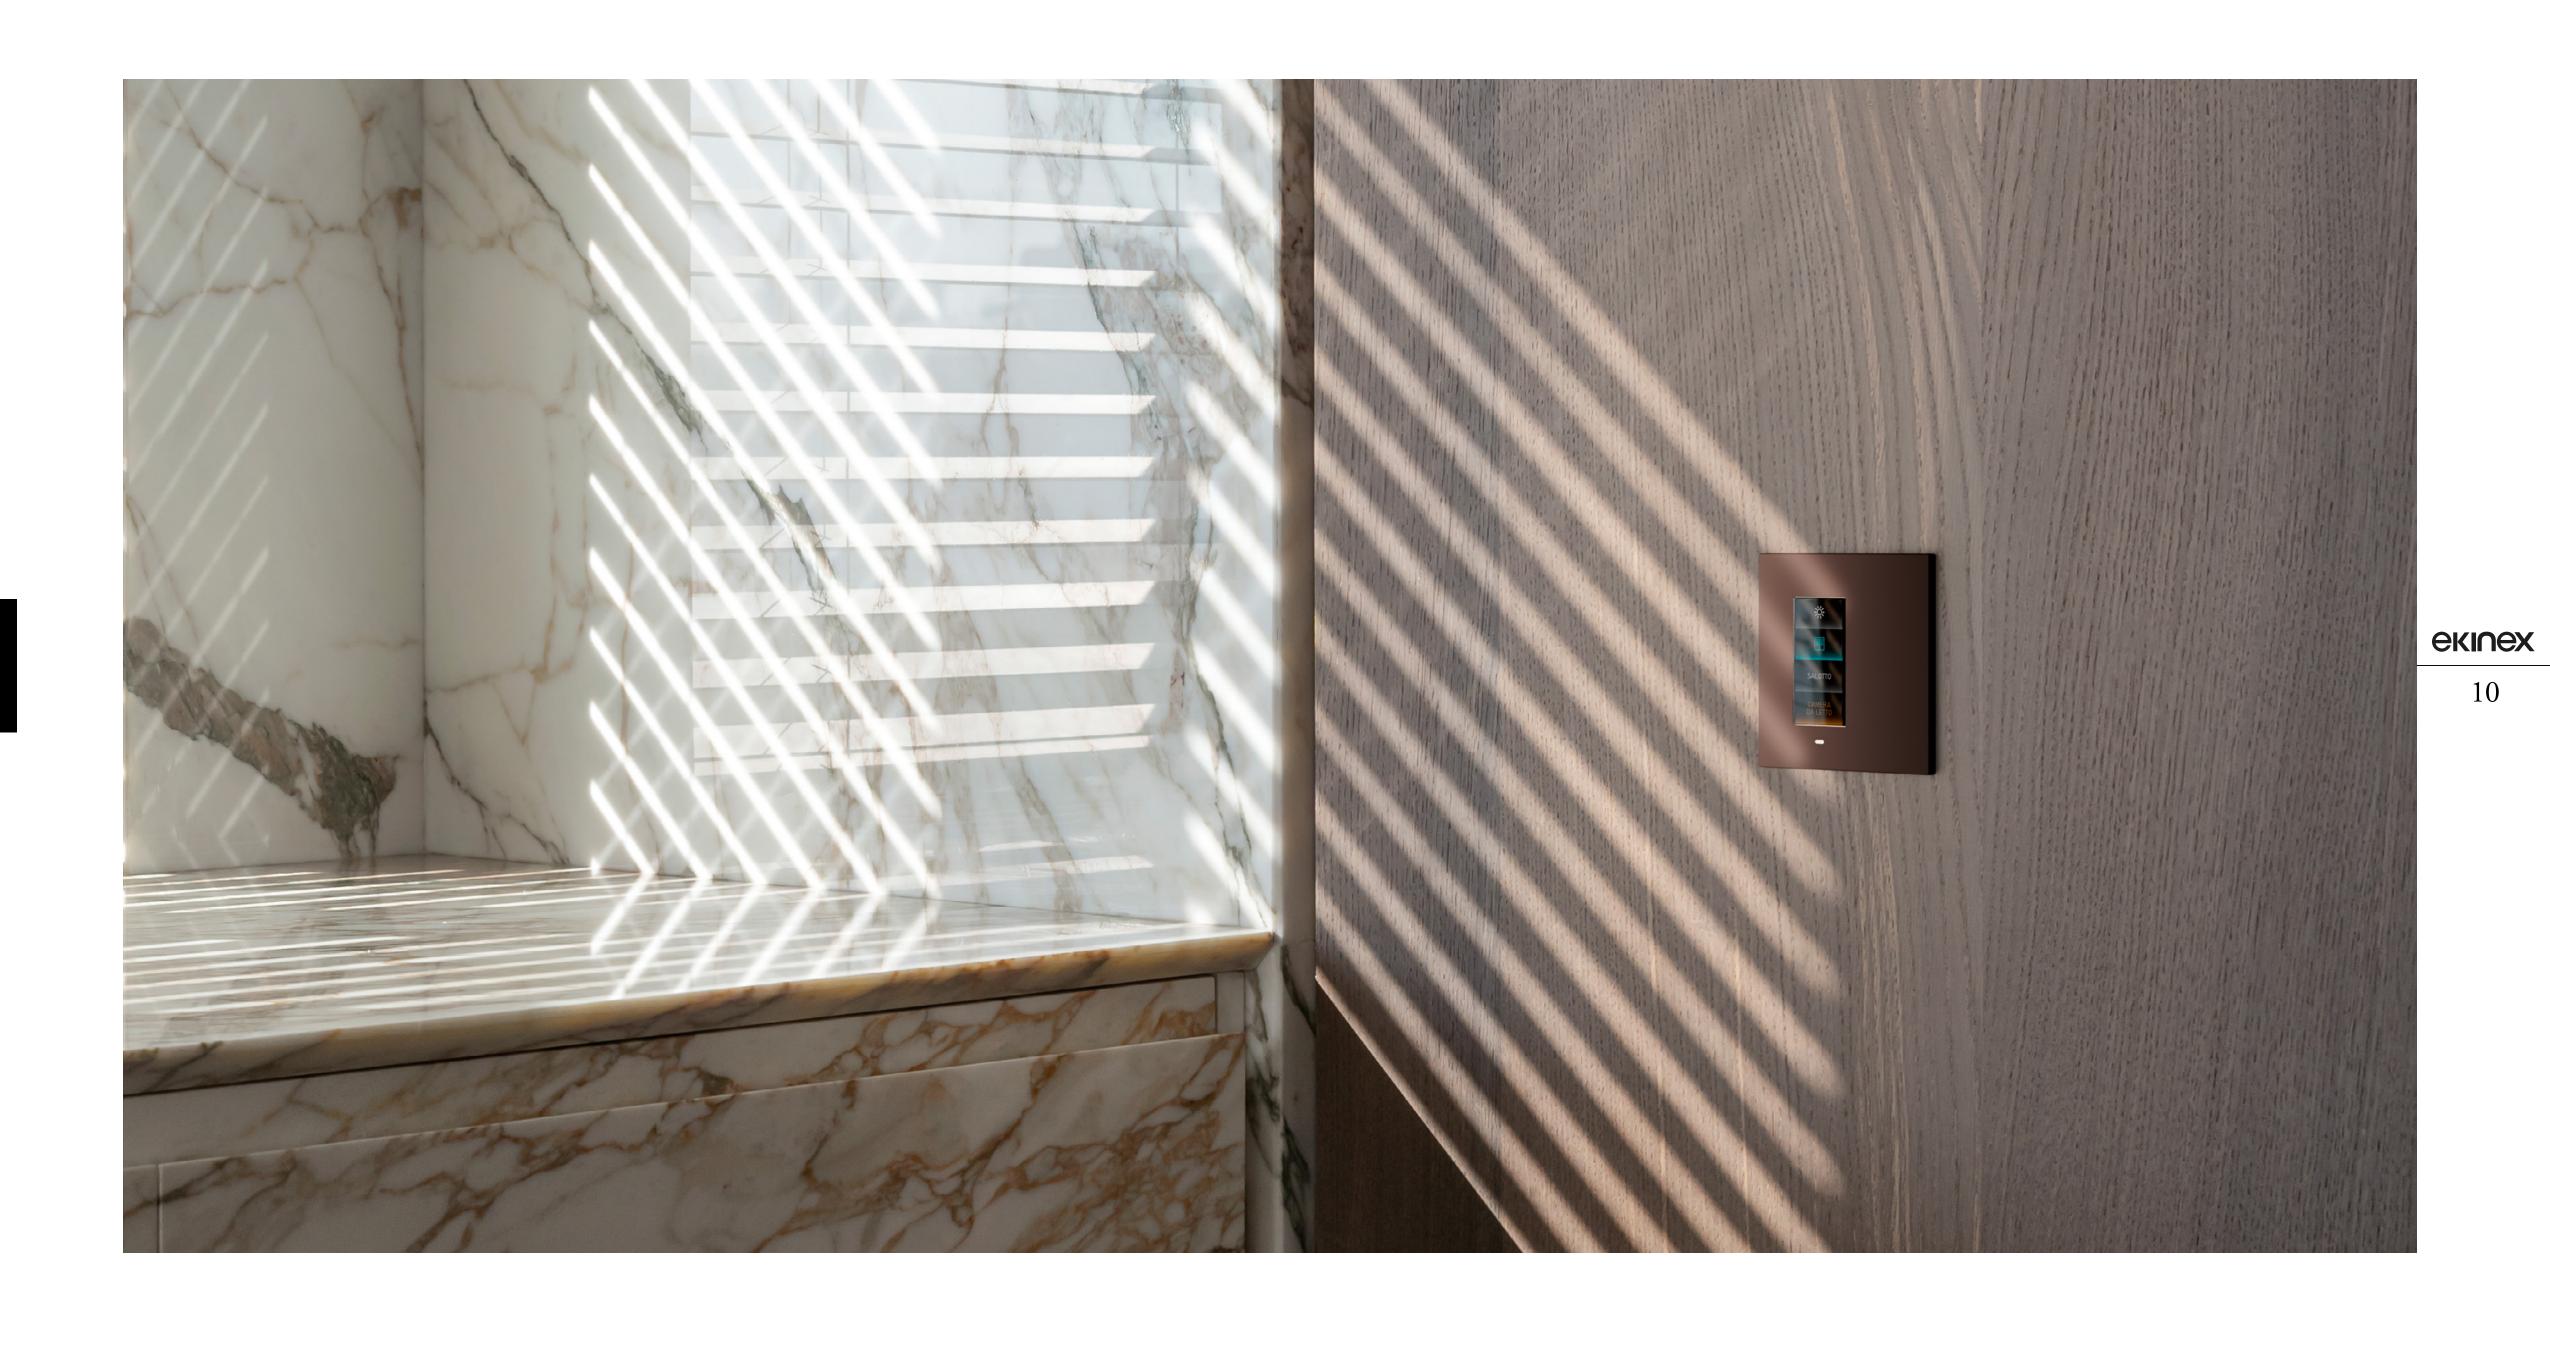

# SIGNUM SURFACE

New KNX standard **"virtual" SIGNUM pushbutton** controls with graphic colour display, haptic feedback, touch interface, borderless display, Bluetooth LE (Low Energy) for customising text and graphics from mobile device apps. In perfect family feeling with the **20venti Ekinex series.** 

### SIGNUM SURFACE

- $\cdot$  Up to 4 buttons per screen and up to 3 screens in total can be configured
- $\cdot$  Haptic pressure feedback
- · Control and dimming of lighting devices
- $\cdot$  Control of motorised drives for blinds (such as roller shutters, awnings blinds or shutters)
- $\cdot$  Partially programmable attributes for each button
- $\cdot$  2.65" IPS RGB display, 162 x 320 pixels, 262K colours with haptic feedback
- $\cdot$  Bluetooth BLE module for connection to programming app
- $\cdot$  Room temperature detection via integrated sensor
- Proximity sensor integrated in the faceplate (to be ordered separately)
- $\cdot$  Room thermostat function
- · Connection to bus line via KNX terminal
- $\cdot$  Recessed wall mounting on round or square box
- · Configuration via App