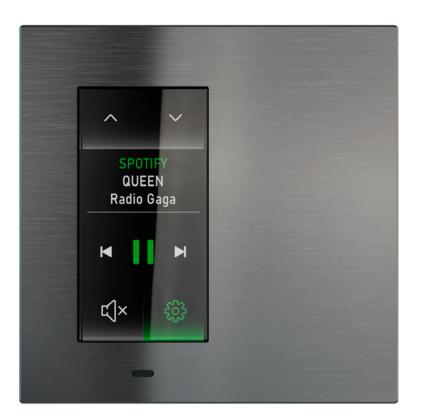

#### AUDIO PAGE

The audio page allows you to select an audio source, change the track currently playing and to raise or lower the volume.