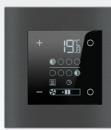

#### ROOM THERMOSTAT PAGE

The thermostat page, designed to be simple and intuitive, allows the room temperature to be monitored and the desired temperature to be controlled.

To best reflect every possible environment, each button can be customised with text, symbols