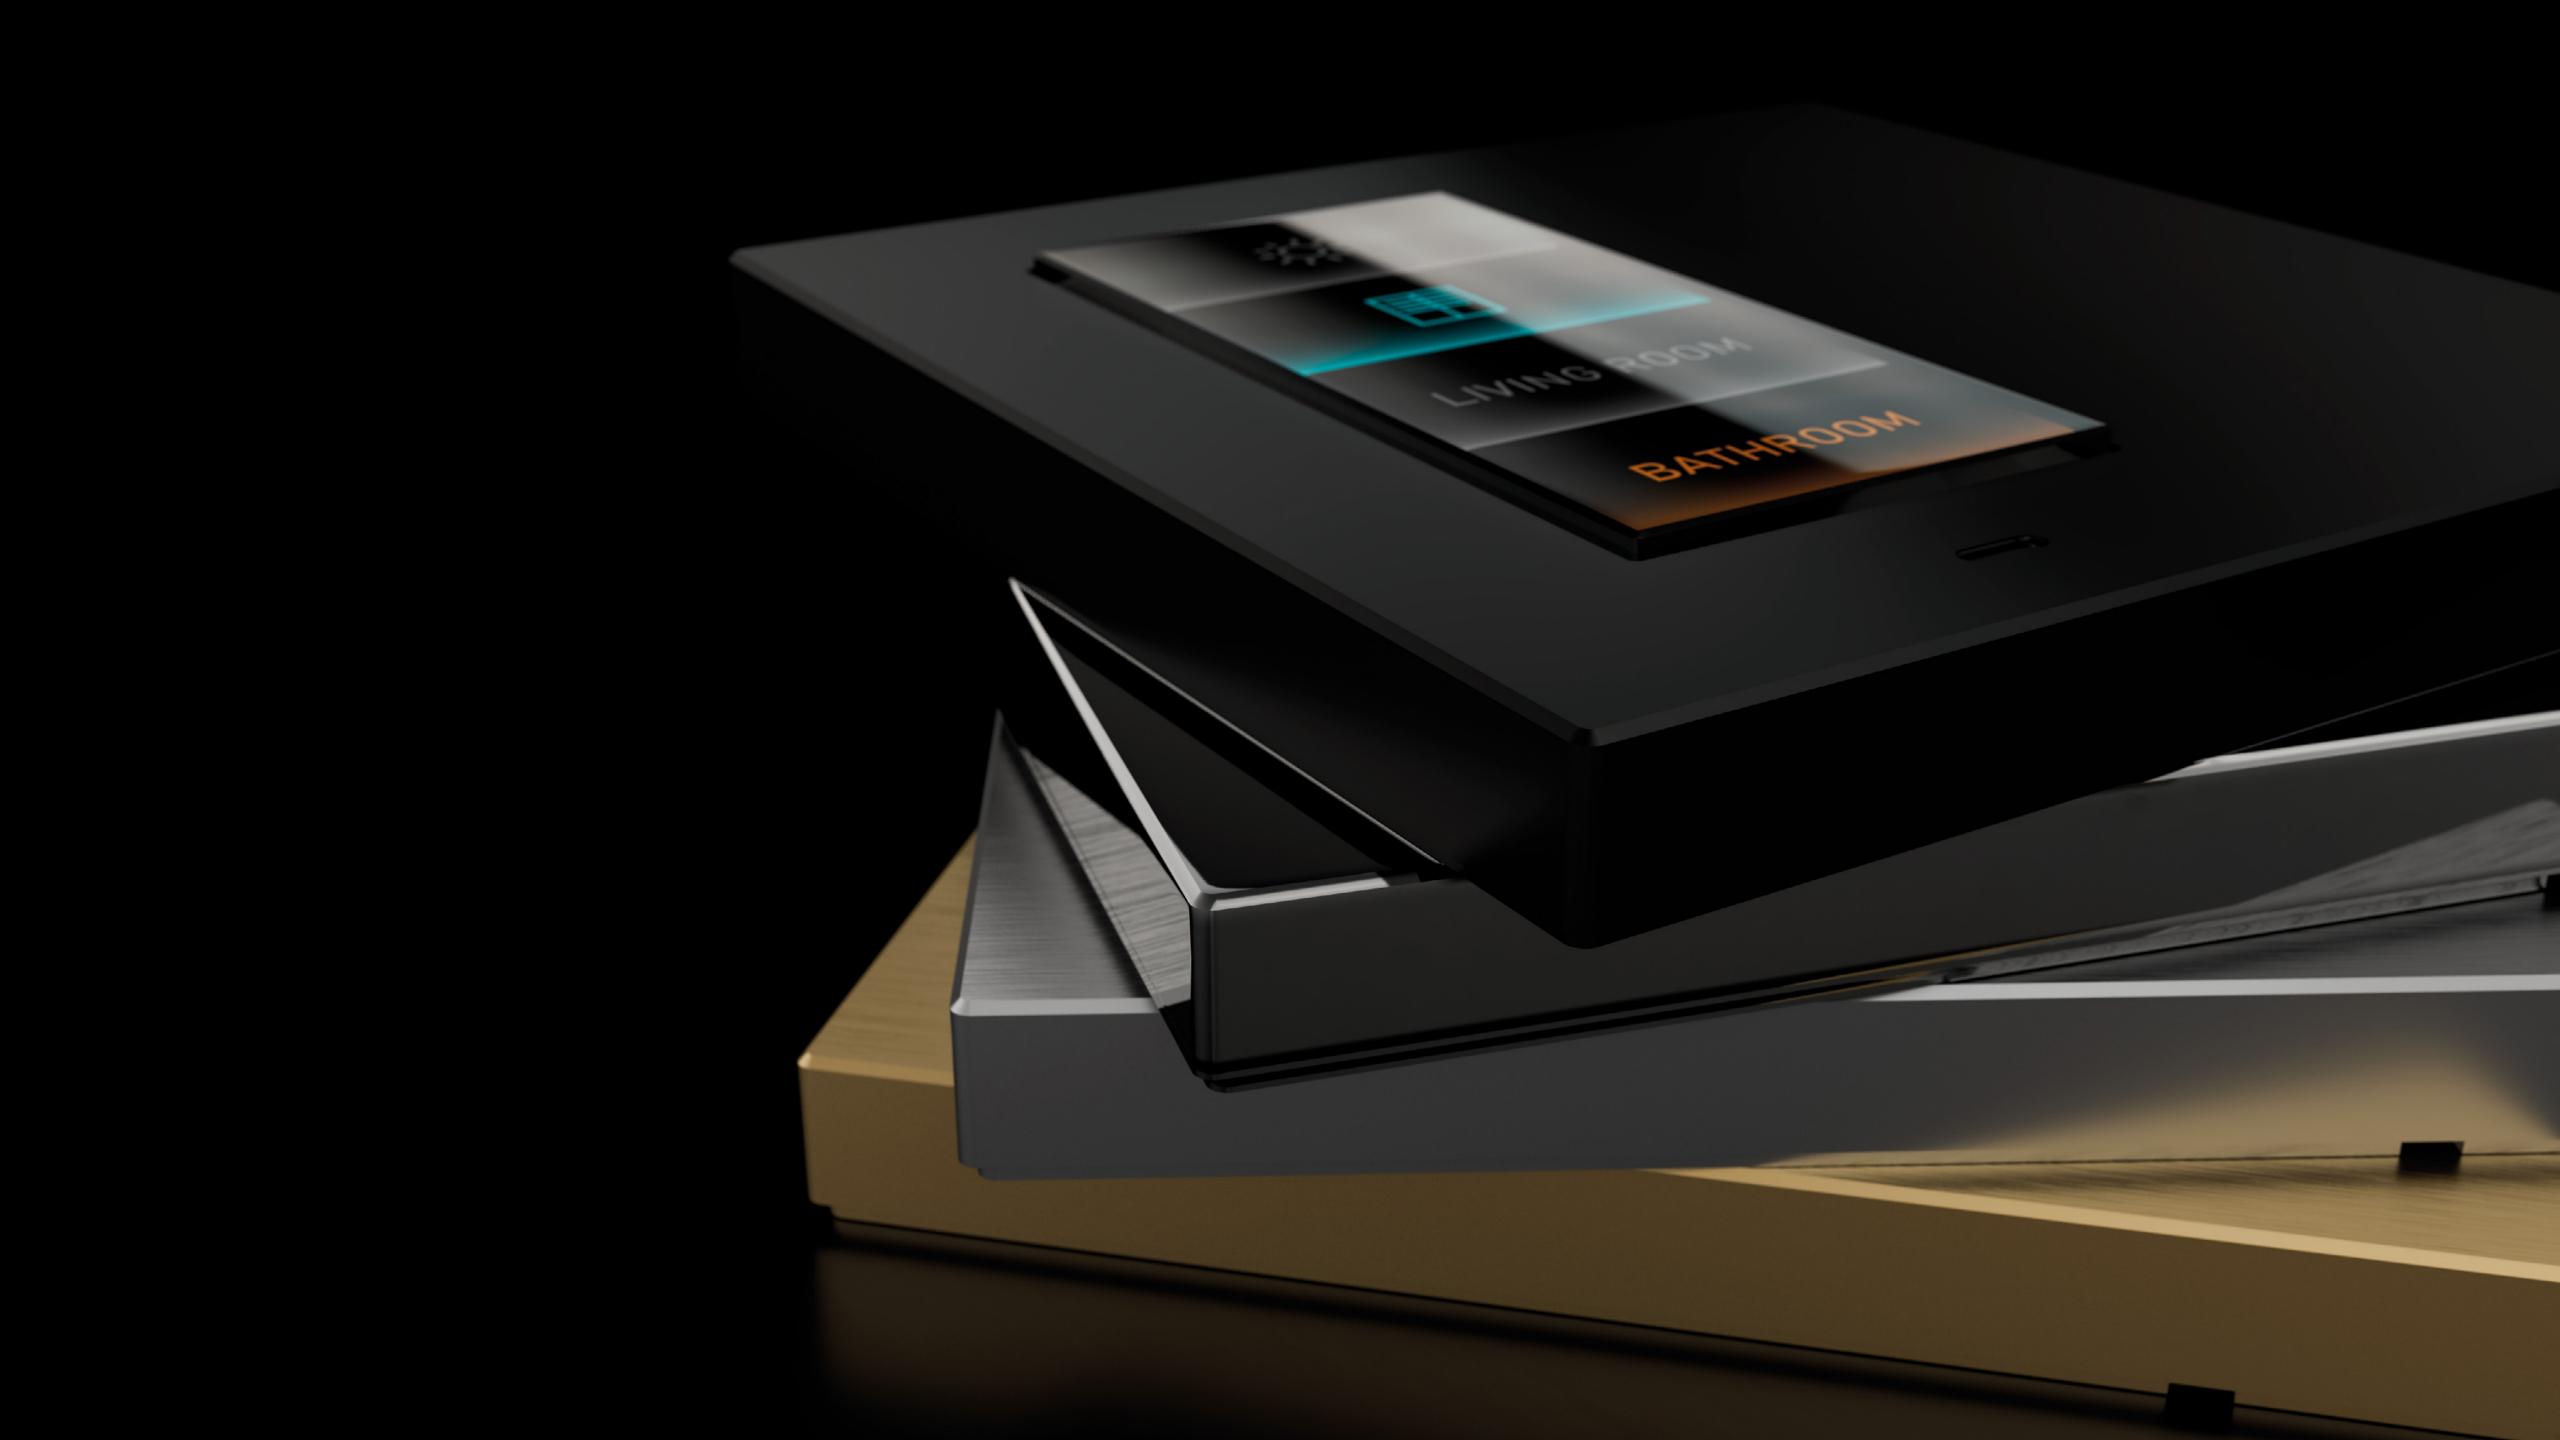

| ÷           |
|-------------|
|             |
| LIVING ROOM |
| BATHROOM    |
| -           |

#### 4 BUTTONS PAGE

Pushbuttons can be used to control devices lighting devices, scenarios and motorised drives. A long press can call up graphic pages for precise control of home automation elements.