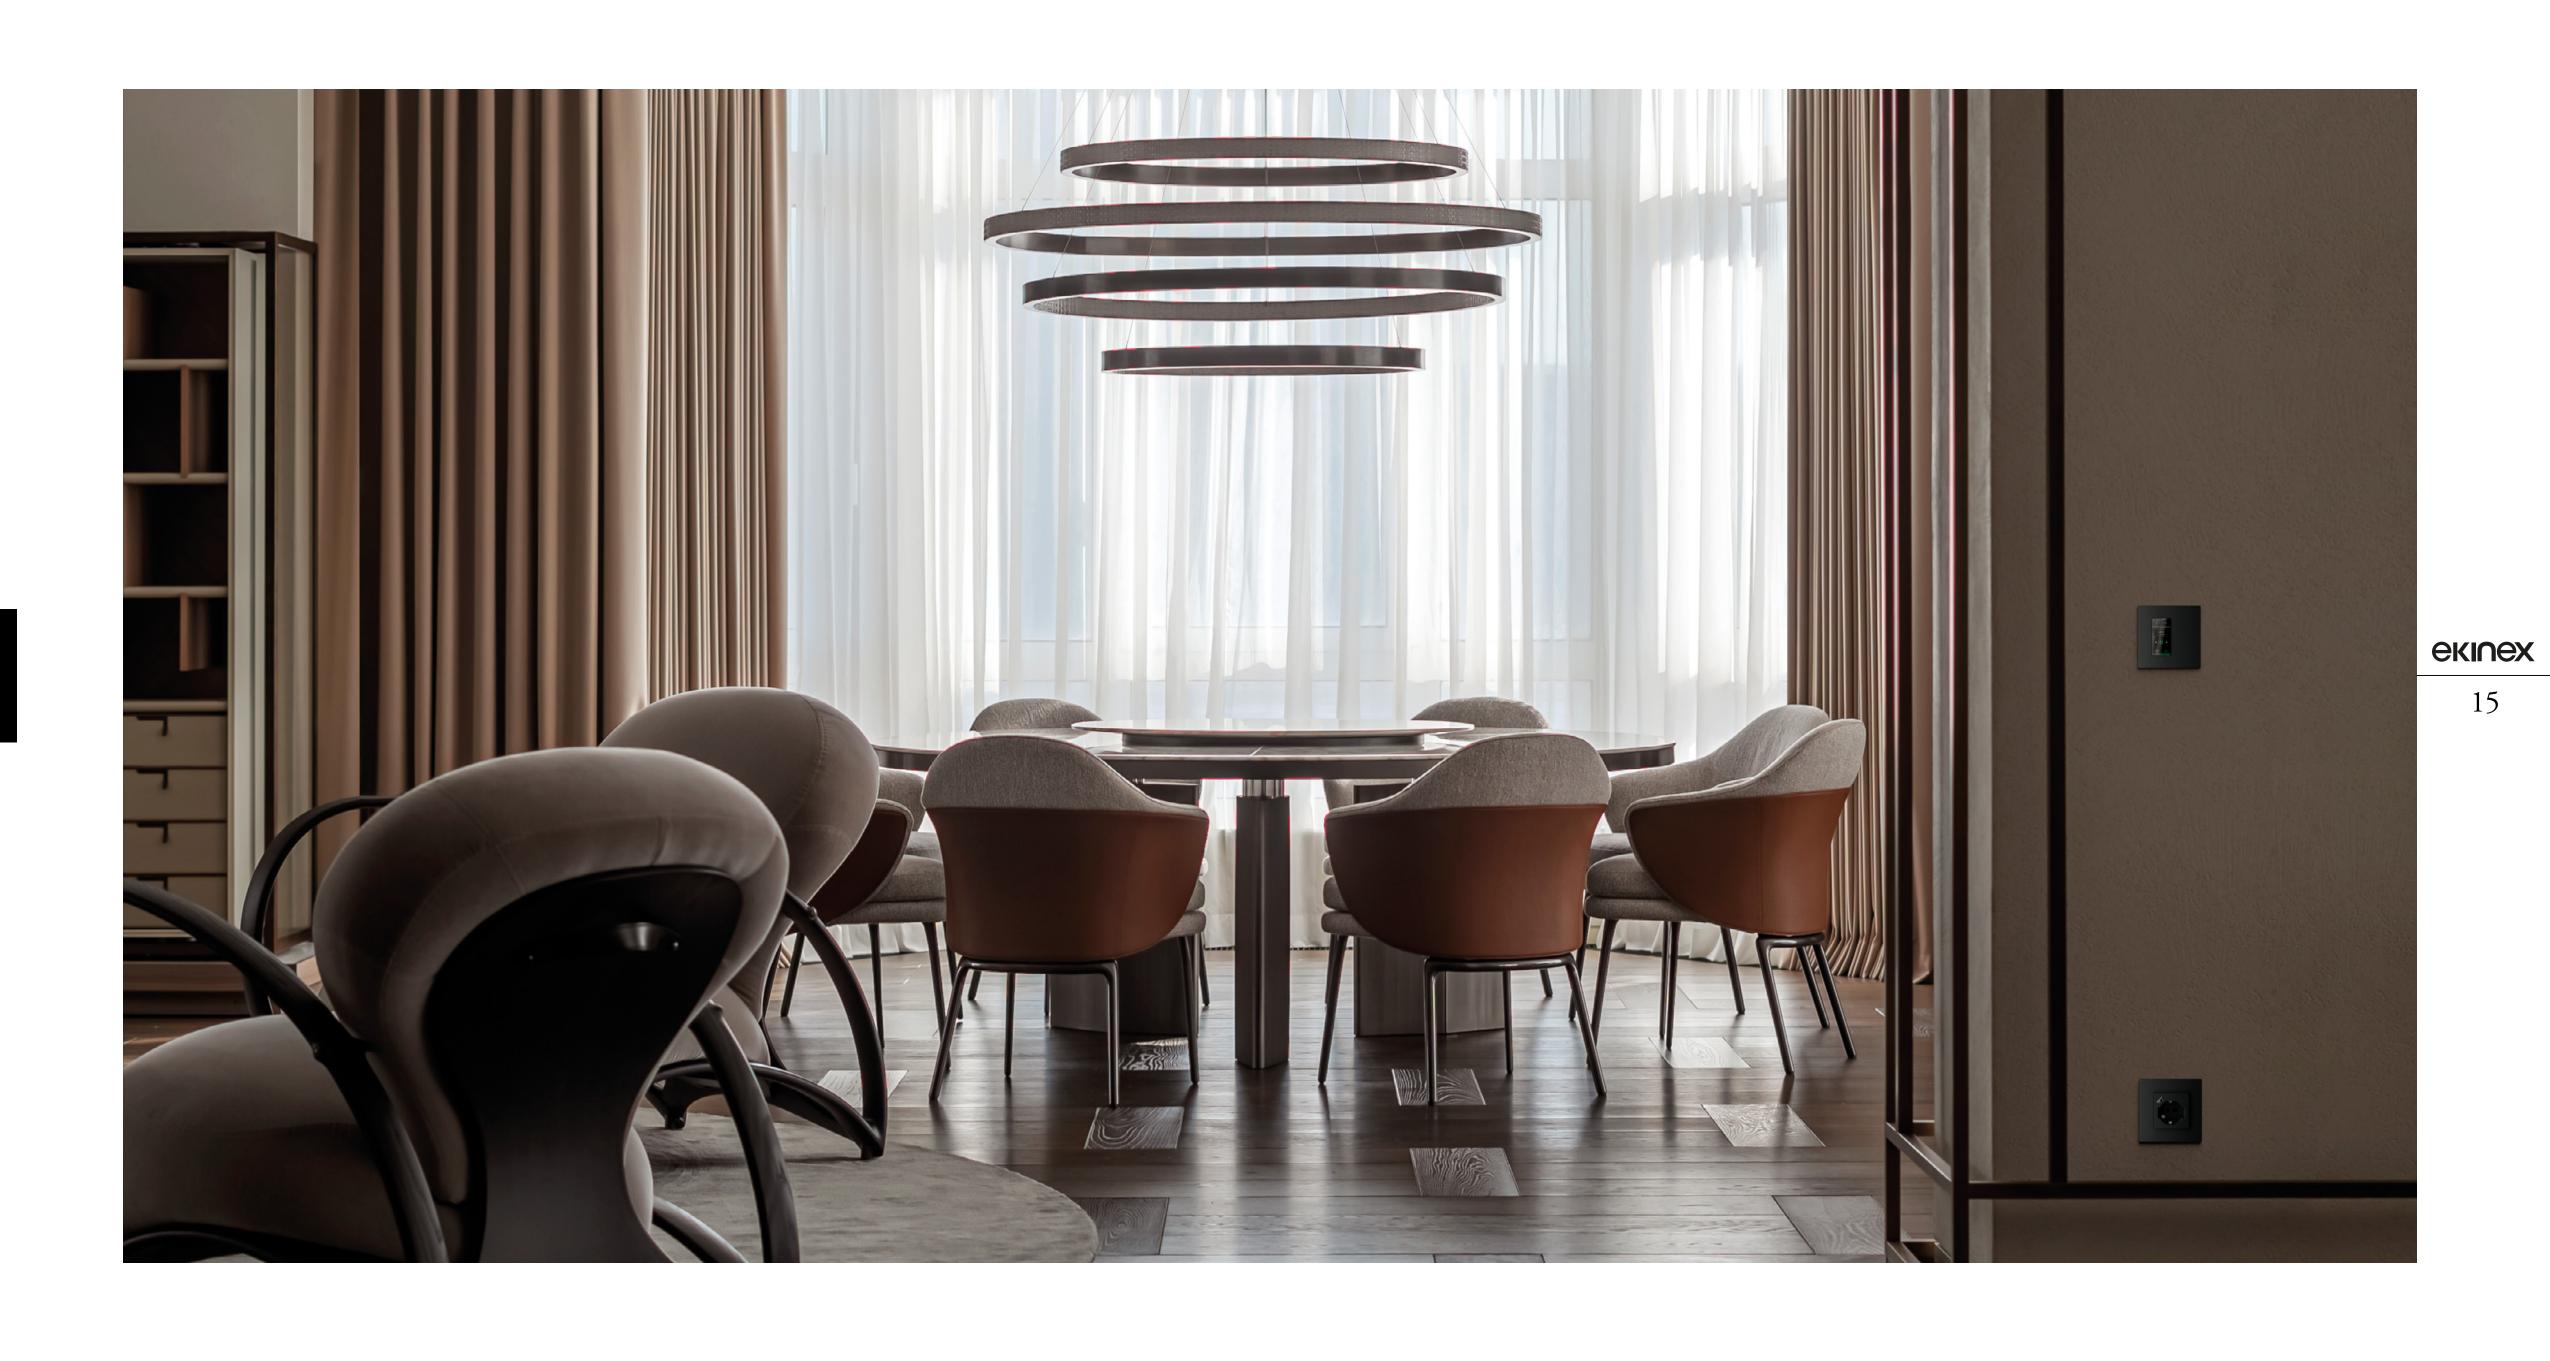

Signum introduces a different way of interpreting the concept of control from the wall, beyond conventions, beyond the already seen.

### LEAVE A MARK

Signum's strong characterisation does not go unnoticed. It leaves a technological imprint on the environments that welcome it, a distinguishing mark for those with an aptitude for the new, the different, the out of the ordinary.

### TAILOR MADE

A higher level of customisation through the possibility of creating your own virtual button, where functions and graphics can be chosen independently. Maximum usability.

# SIGNUM DEEP

New KNX standard **"virtual" SIGNUM pushbutton** controls with graphic colour display, haptic feedback, touch interface, borderless display, Bluetooth LE (Low Energy) for customising text and graphics from mobile device apps. In perfect family feeling with the **20venti Ekinex series.** 

# SIGNUM SURFACE

New KNX standard **"virtual" SIGNUM pushbutton** controls with graphic colour display, haptic feedback, touch interface, borderless display, Bluetooth LE (Low Energy) for customising text and graphics from mobile device apps. In perfect family feeling with the **20venti Ekinex series.** 