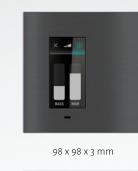

\*The Fenix NTM® color effect on the Surface plate is achieved by painting

45 x 45 mm 55 x 55 mm 60 x 60 mm

98 x 98 x 3 mm

133 x 98 x 3 mm