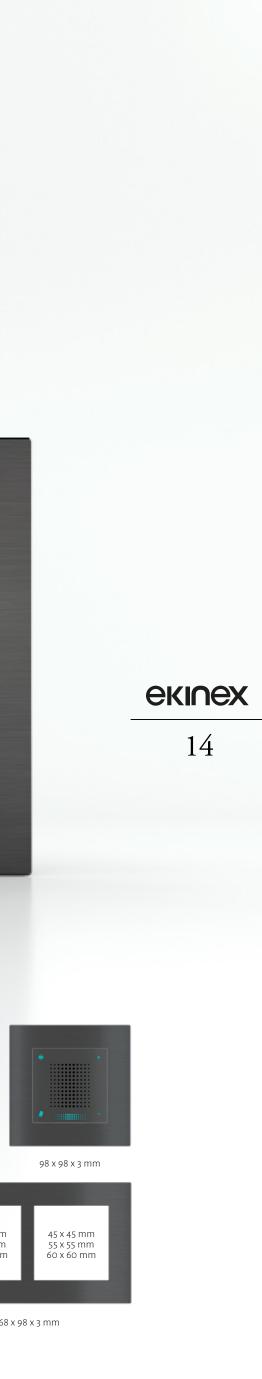

# SIGNUM DEEP

New KNX standard **"virtual" SIGNUM pushbutton** controls with graphic colour display, haptic feedback, touch interface, borderless display, Bluetooth LE (Low Energy) for customising text and graphics from mobile device apps. In perfect family feeling with the **20venti Ekinex series.** 

# SIGNUM SURFACE

New KNX standard **"virtual" SIGNUM pushbutton** controls with graphic colour display, haptic feedback, touch interface, borderless display, Bluetooth LE (Low Energy) for customising text and graphics from mobile device apps. In perfect family feeling with the **20venti Ekinex series.** 

\*The Fenix NTM® color effect on the Surface plate is achieved by painting

45 x 45 mm 55 x 55 mm 60 x 60 mm

98 x 98 x 3 mm

133 x 98 x 3 mm