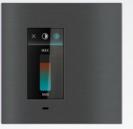

#### BRIGHTNESS CONTROL PAGE

The graphic slider allows precise control of motorised or luminescent drives in percentages.