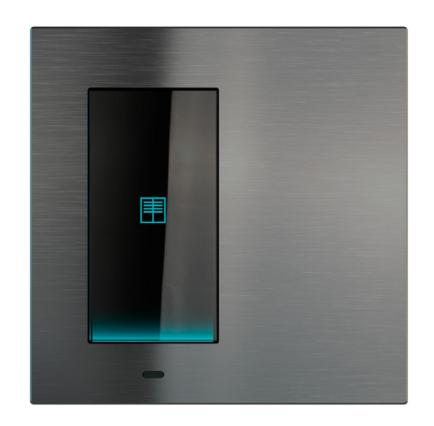

# SIGNUM DEEP

New KNX standard **"virtual" SIGNUM pushbutton** controls with graphic colour display, haptic feedback, touch interface, borderless display, Bluetooth LE (Low Energy) for customising text and graphics from mobile device apps. In perfect family feeling with the **20venti Ekinex series.** 

# SIGNUM SURFACE

New KNX standard **"virtual" SIGNUM pushbutton** controls with graphic colour display, haptic feedback, touch interface, borderless display, Bluetooth LE (Low Energy) for customising text and graphics from mobile device apps. In perfect family feeling with the **20venti Ekinex series.** 

### MAIN FEATURES

### SIGNUM SURFACE

- $\cdot$  Up to 4 buttons per screen and up to 3 screens in total can be configured
- $\cdot$  Haptic pressure feedback
- · Control and dimming of lighting devices
- $\cdot$  Control of motorised drives for blinds (such as roller shutters, awnings blinds or shutters)
- $\cdot$  Partially programmable attributes for each button
- $\cdot$  2.65" IPS RGB display, 162 x 320 pixels, 262K colours with haptic feedback
- $\cdot$  Bluetooth BLE module for connection to programming app
- $\cdot$  Room temperature detection via integrated sensor
- Proximity sensor integrated in the faceplate (to be ordered separately)
- $\cdot$  Room thermostat function
- · Connection to bus line via KNX terminal
- $\cdot$  Recessed wall mounting on round or square box
- · Configuration via App