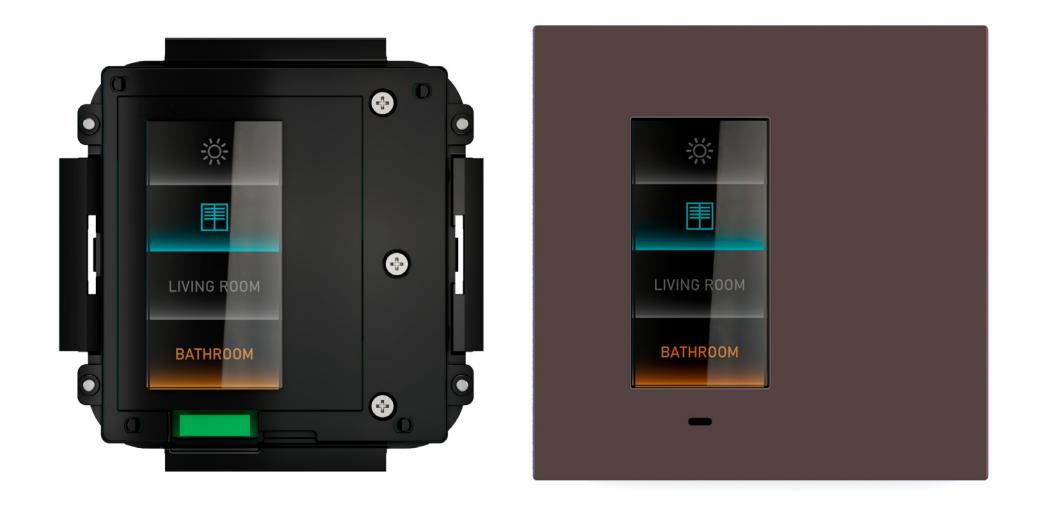

#### AVAILABLE FINISHES

|            | DEEP SUR | FACE |
|------------|----------|------|
|            | Plates   |      |
| PLASTIC    | -        |      |
| METAL      | •        | •    |
| METAL HT   | •        | •    |
| FENIX NTM® | •        | •    |

#### AVAILABLE FINISHES

|            | DEEP SURFACE |
|------------|--------------|
|            | Plates       |
| PLASTIC    |              |
| METAL      | •            |
| METAL HT   | •            |
| FENIX NTM® |              |

\*The Fenix NTM® color effect on the Surface plate is achieved by painting

45 x 45 mm 55 x 55 mm 60 x 60 mm

98 x 98 x 3 mm

133 x 98 x 3 mm