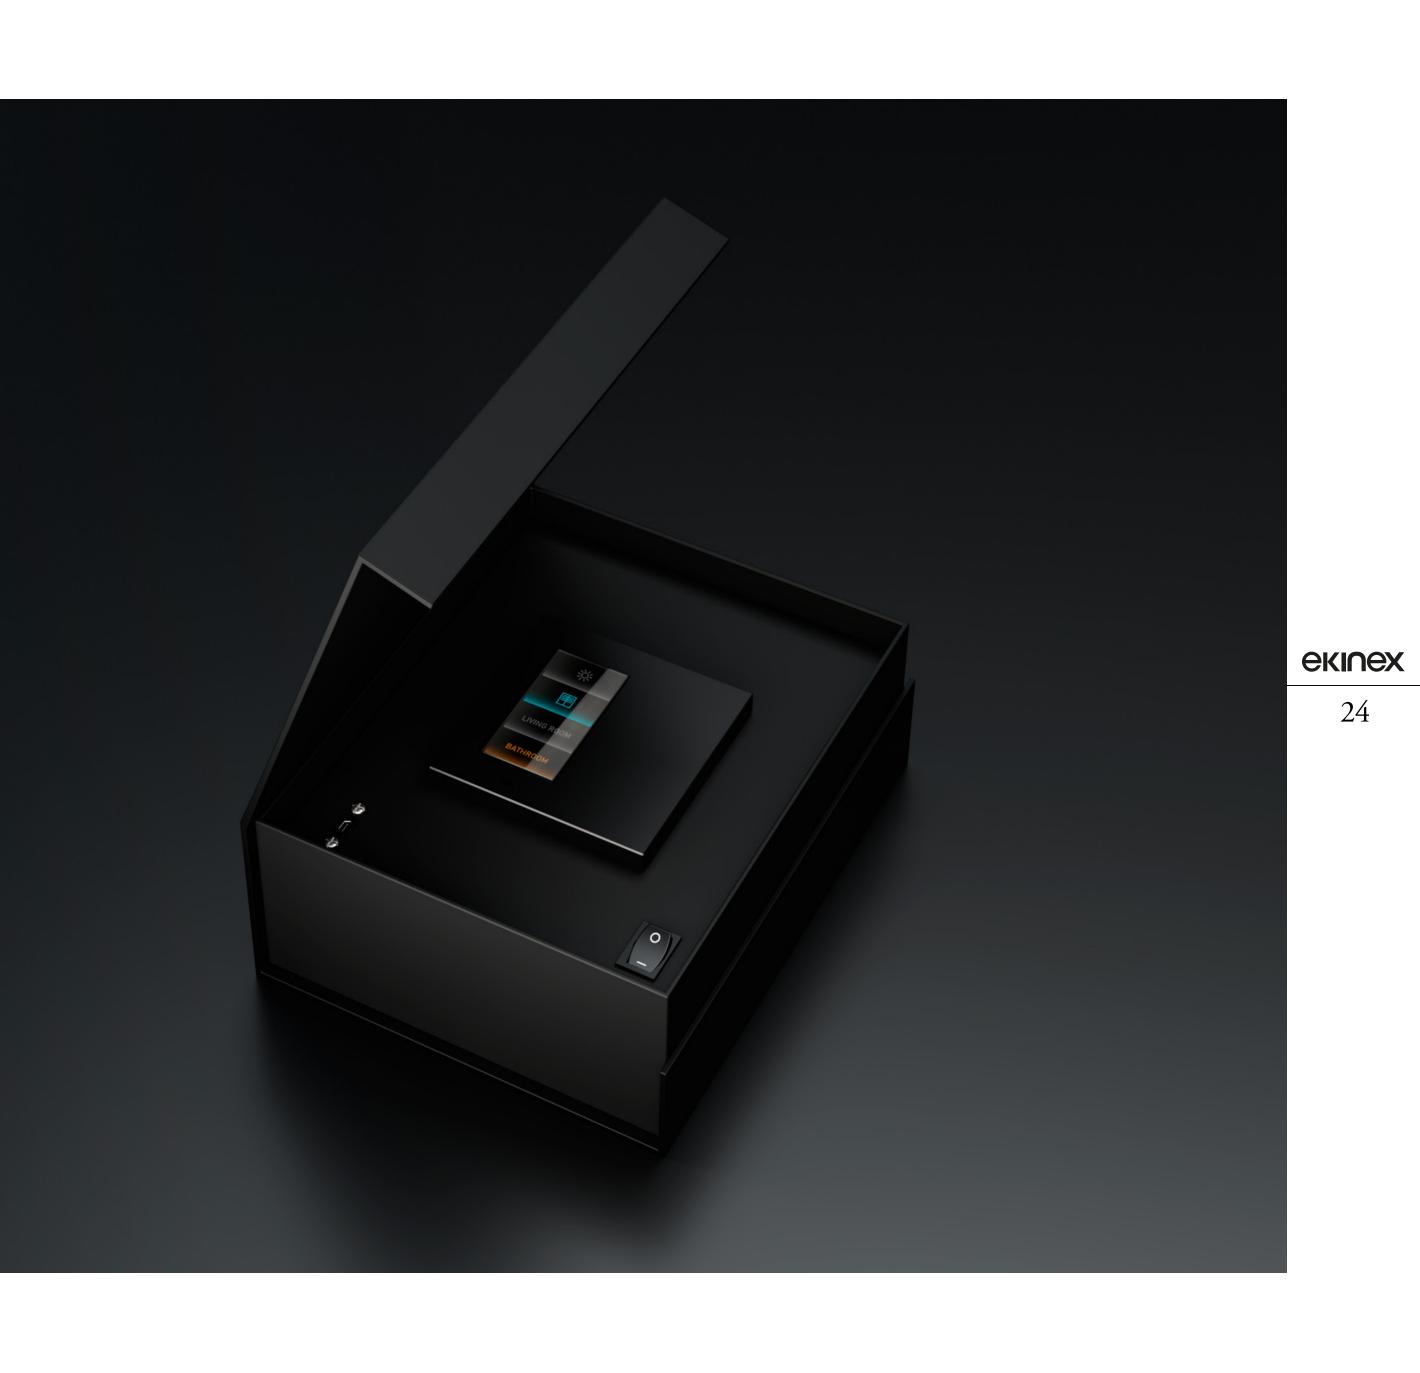

# SIGNUM DEEP

New KNX standard **"virtual" SIGNUM pushbutton** controls with graphic colour display, haptic feedback, touch interface, borderless display, Bluetooth LE (Low Energy) for customising text and graphics from mobile device apps. In perfect family feeling with the **20venti Ekinex series.** 

# SIGNUM SURFACE

New KNX standard **"virtual" SIGNUM pushbutton** controls with graphic colour display, haptic feedback, touch interface, borderless display, Bluetooth LE (Low Energy) for customising text and graphics from mobile device apps. In perfect family feeling with the **20venti Ekinex series.** 

| ÷           |
|-------------|
|             |
| LIVING ROOM |
| BATHROOM    |
| -           |