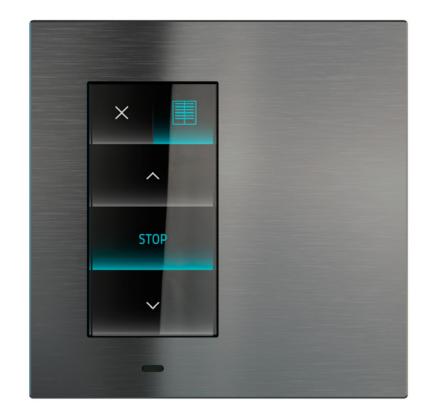

#### MOTORISATION CONTROL PAGE

The motorisation page allows you to control motorised locking elements using the up and down buttons.