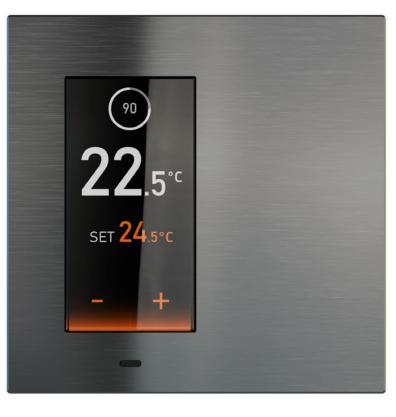

#### ROOM THERMOSTAT PAGE

The thermostat page, designed to be simple and intuitive, allows the room temperature to be monitored and the desired temperature to be controlled.

To best reflect every possible environment, each button can be customised with text, symbols