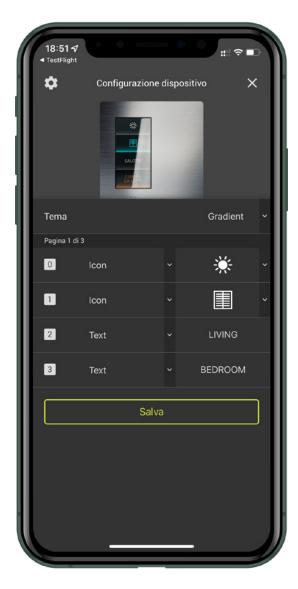

## "EKINEX TOOL" APP

**"EKINEX TOOL" APP CONFIGURATION** Main Page

From the main page, you can select the theme (Gradient or Flat) and customise the texts and symbols of the virtual buttons.

#### **"EKINEX TOOL"** APP CONFIGURATION Pushbutton customisation page

With a horizontal swipe you can scroll between the screens of the device and customise the related pushbuttons.

**"EKINEX TOOL"** APP CONFIGURATION Symbol library page