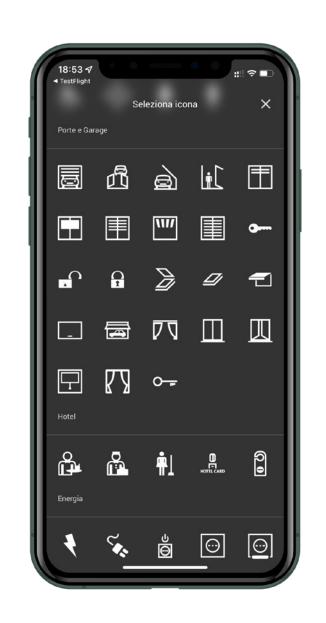

es.



#### AUDIO PAGE

The audio page allows you to select an audio source, change the track currently playing and to raise or lower the volume.



#### AUDIO SETTINGS PAGE

The audio settings page also allows control the volume level and equalisation of treble and bass.



## "EKINEX TOOL" APP



**"EKINEX TOOL" APP CONFIGURATION** Main Page

From the main page, you can select the theme (Gradient or Flat) and customise the texts and symbols of the virtual buttons.



#### **"EKINEX TOOL"** APP CONFIGURATION Pushbutton customisation page

With a horizontal swipe you can scroll between the screens of the device and customise the related pushbuttons.





**"EKINEX TOOL"** APP CONFIGURATION Symbol library page

The application gives access to a continuously updated library of 120 symbols.





#### **"EKINEX TOOL"** APP CONFIGURATION Settings page

From the settings page, the main operating parameters of the device can be configured: display brightness, sensor enablement haptic feedback and stand-by time.











Brass GBB



Gray Bromine FGB



Cocoa Orinoco FCC



Green Commodore FVC



Black Ingo FNI





### VIDEO TUTORIAL





Through the Ekinex configurator, each element can be customized and inserted into your project up to the generation of a request for quote that is sent to the sales team together with the details of the chosen products.

#### planner.ekinex.com







Discover Signum's features live.





Ekinex S.p.A.

Via Novara, 37

I-28010 Vaprio d'Agogna NO

T +39 0321 1828980

info@ekinex.com

www.ekinex.com