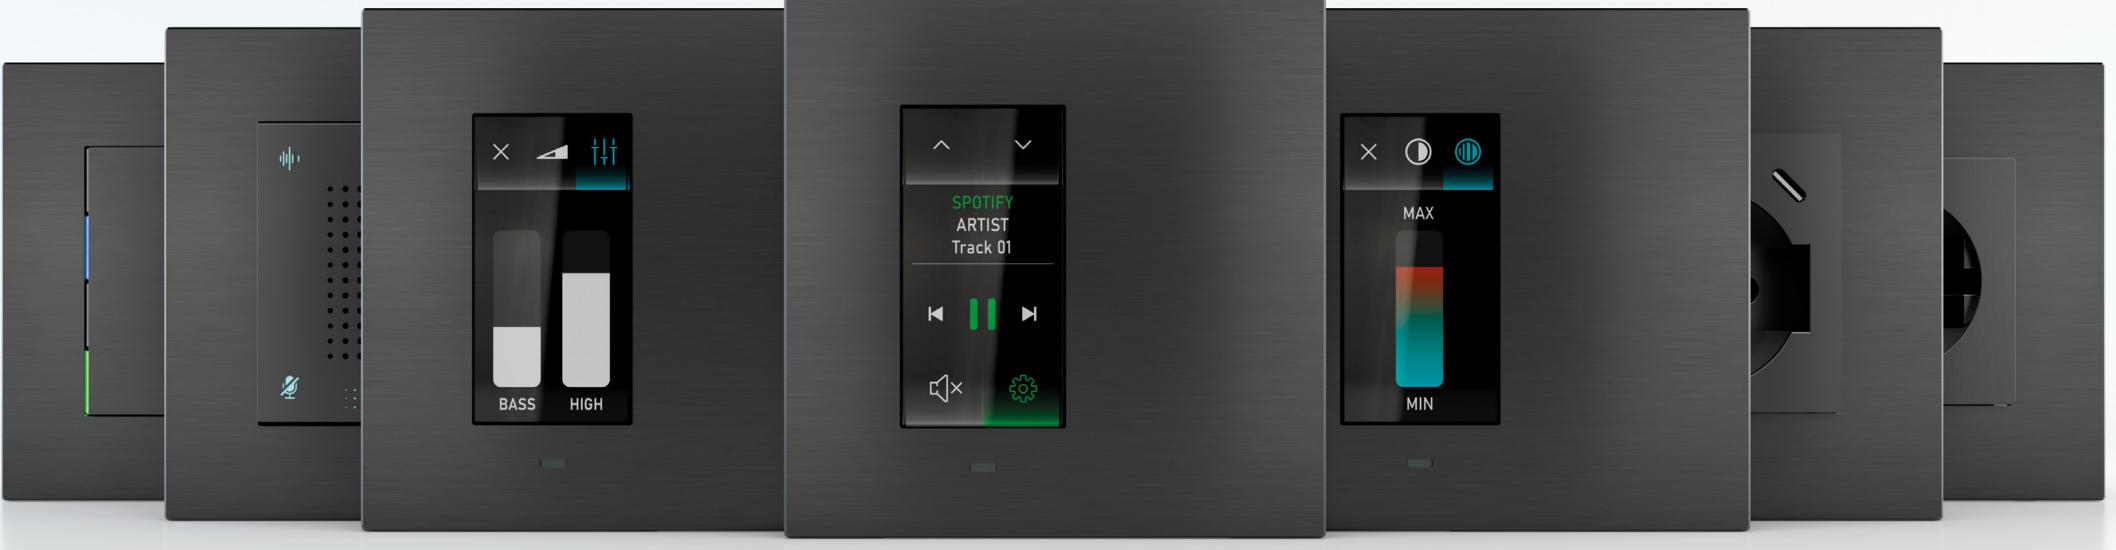

#### AUDIO PAGE

The audio page allows you to select an audio source, change the track currently playing and to raise or lower the volume.

#### AUDIO SETTINGS PAGE

The audio settings page also allows control the volume level and equalisation of treble and bass.