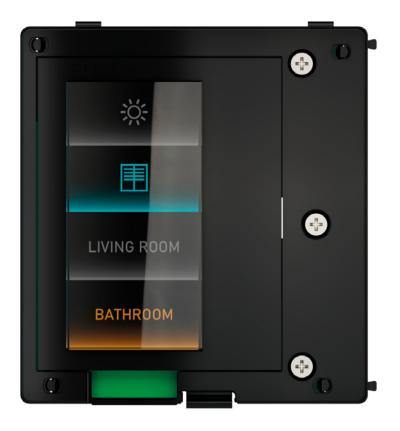

### SIGNUM DEEP

### SIGNUM SURFACE

- $\cdot$  Up to 4 buttons per screen and up to 3 screens in total can be configured
- $\cdot$  Haptic pressure feedback
- · Control and dimming of lighting devices
- $\cdot$  Control of motorised drives for blinds (such as roller shutters, awnings blinds or shutters)
- $\cdot$  Partially programmable attributes for each button
- $\cdot$  2.65" IPS RGB display, 162 x 320 pixels, 262K colours with haptic feedback
- $\cdot$  Bluetooth BLE module for connection to programming app
- $\cdot$  Room temperature detection via integrated sensor
- Proximity sensor integrated in the faceplate (to be ordered separately)
- $\cdot$  Room thermostat function
- · Connection to bus line via KNX terminal
- $\cdot$  Recessed wall mounting on round or square box
- · Configuration via App

#### **1 BUTTON** PAGE

The extreme flexibility of the pushbutton panel allows the buttons for each individual screen to be organised in 3 different ways: single button, double button and quadruple button. To best suit any requirement.

| ÷           |
|-------------|
|             |
| LIVING ROOM |
| BATHROOM    |
| -           |