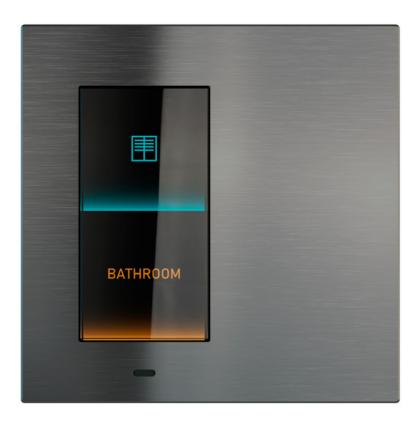

#### **1 BUTTON** PAGE

The extreme flexibility of the pushbutton panel allows the buttons for each individual screen to be organised in 3 different ways: single button, double button and quadruple button. To best suit any requirement.

| ÷           |
|-------------|
|             |
| LIVING ROOM |
| BATHROOM    |
| -           |