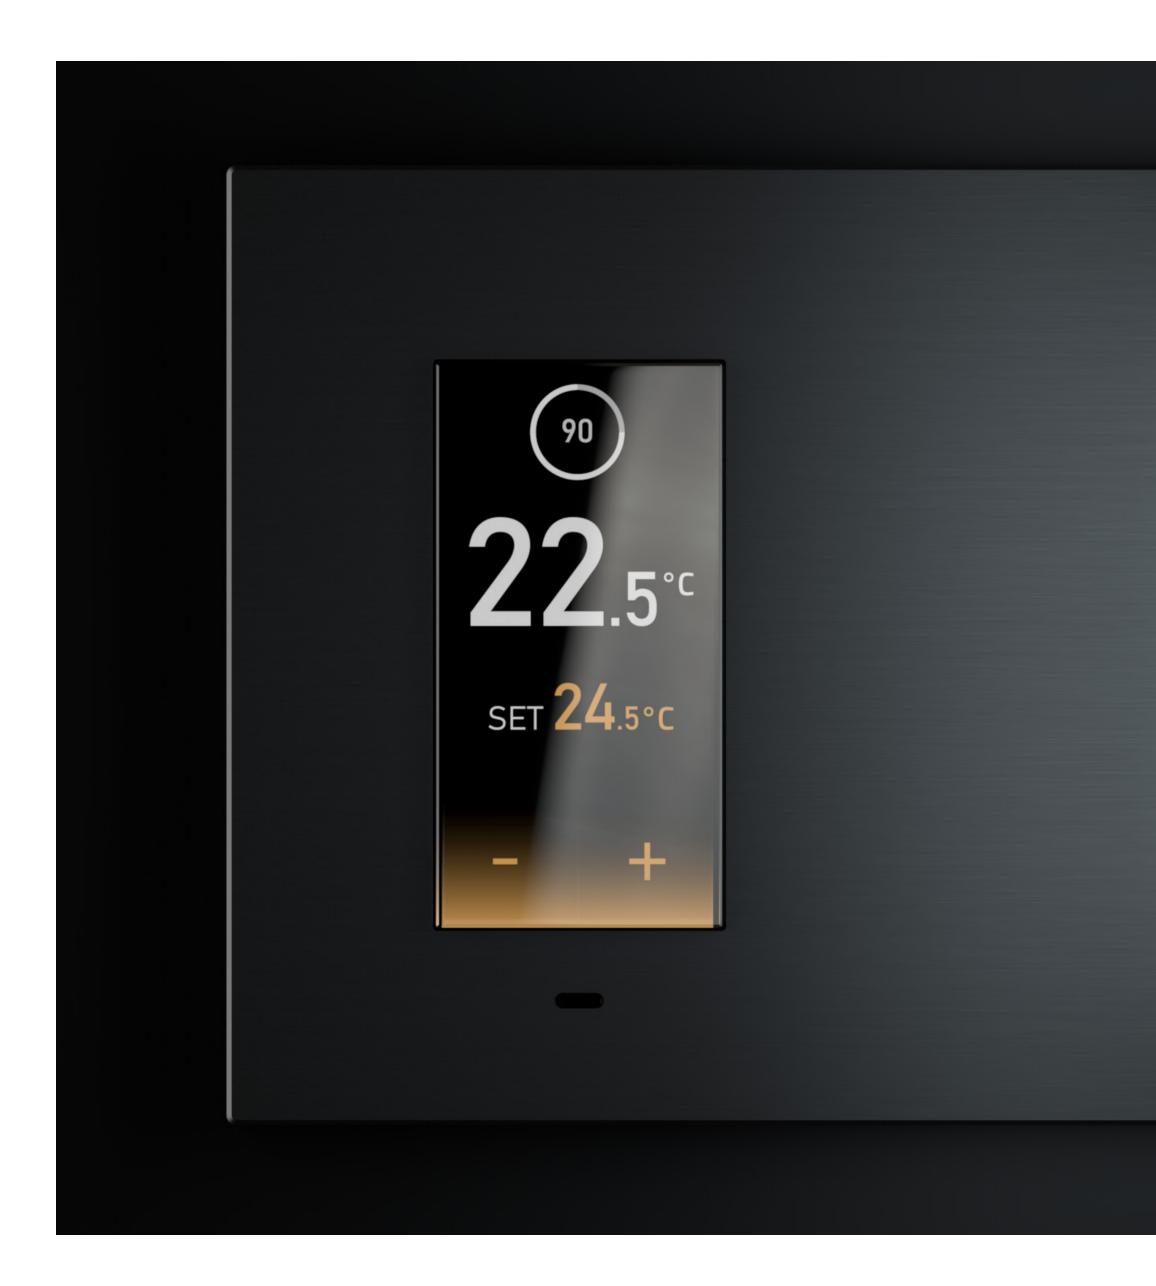

# SIGNUM DEEP

New KNX standard **"virtual" SIGNUM pushbutton** controls with graphic colour display, haptic feedback, touch interface, borderless display, Bluetooth LE (Low Energy) for customising text and graphics from mobile device apps. In perfect family feeling with the **20venti Ekinex series.** 

#### ROOM THERMOSTAT PAGE

The thermostat page, designed to be simple and intuitive, allows the room temperature to be monitored and the desired temperature to be controlled.

To best reflect every possible environment, each button can be customised with text, symbols