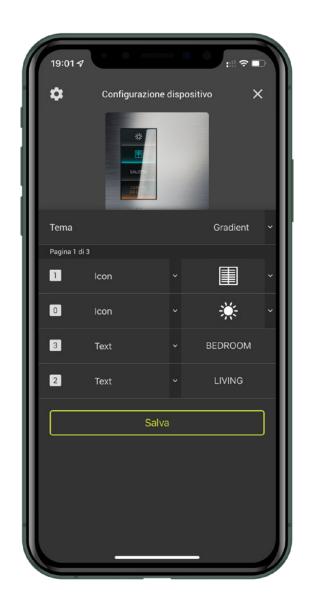

#### **"EKINEX TOOL"** APP CONFIGURATION Pushbutton customisation page

With a horizontal swipe you can scroll between the screens of the device and customise the related pushbuttons.

**"EKINEX TOOL"** APP CONFIGURATION Symbol library page