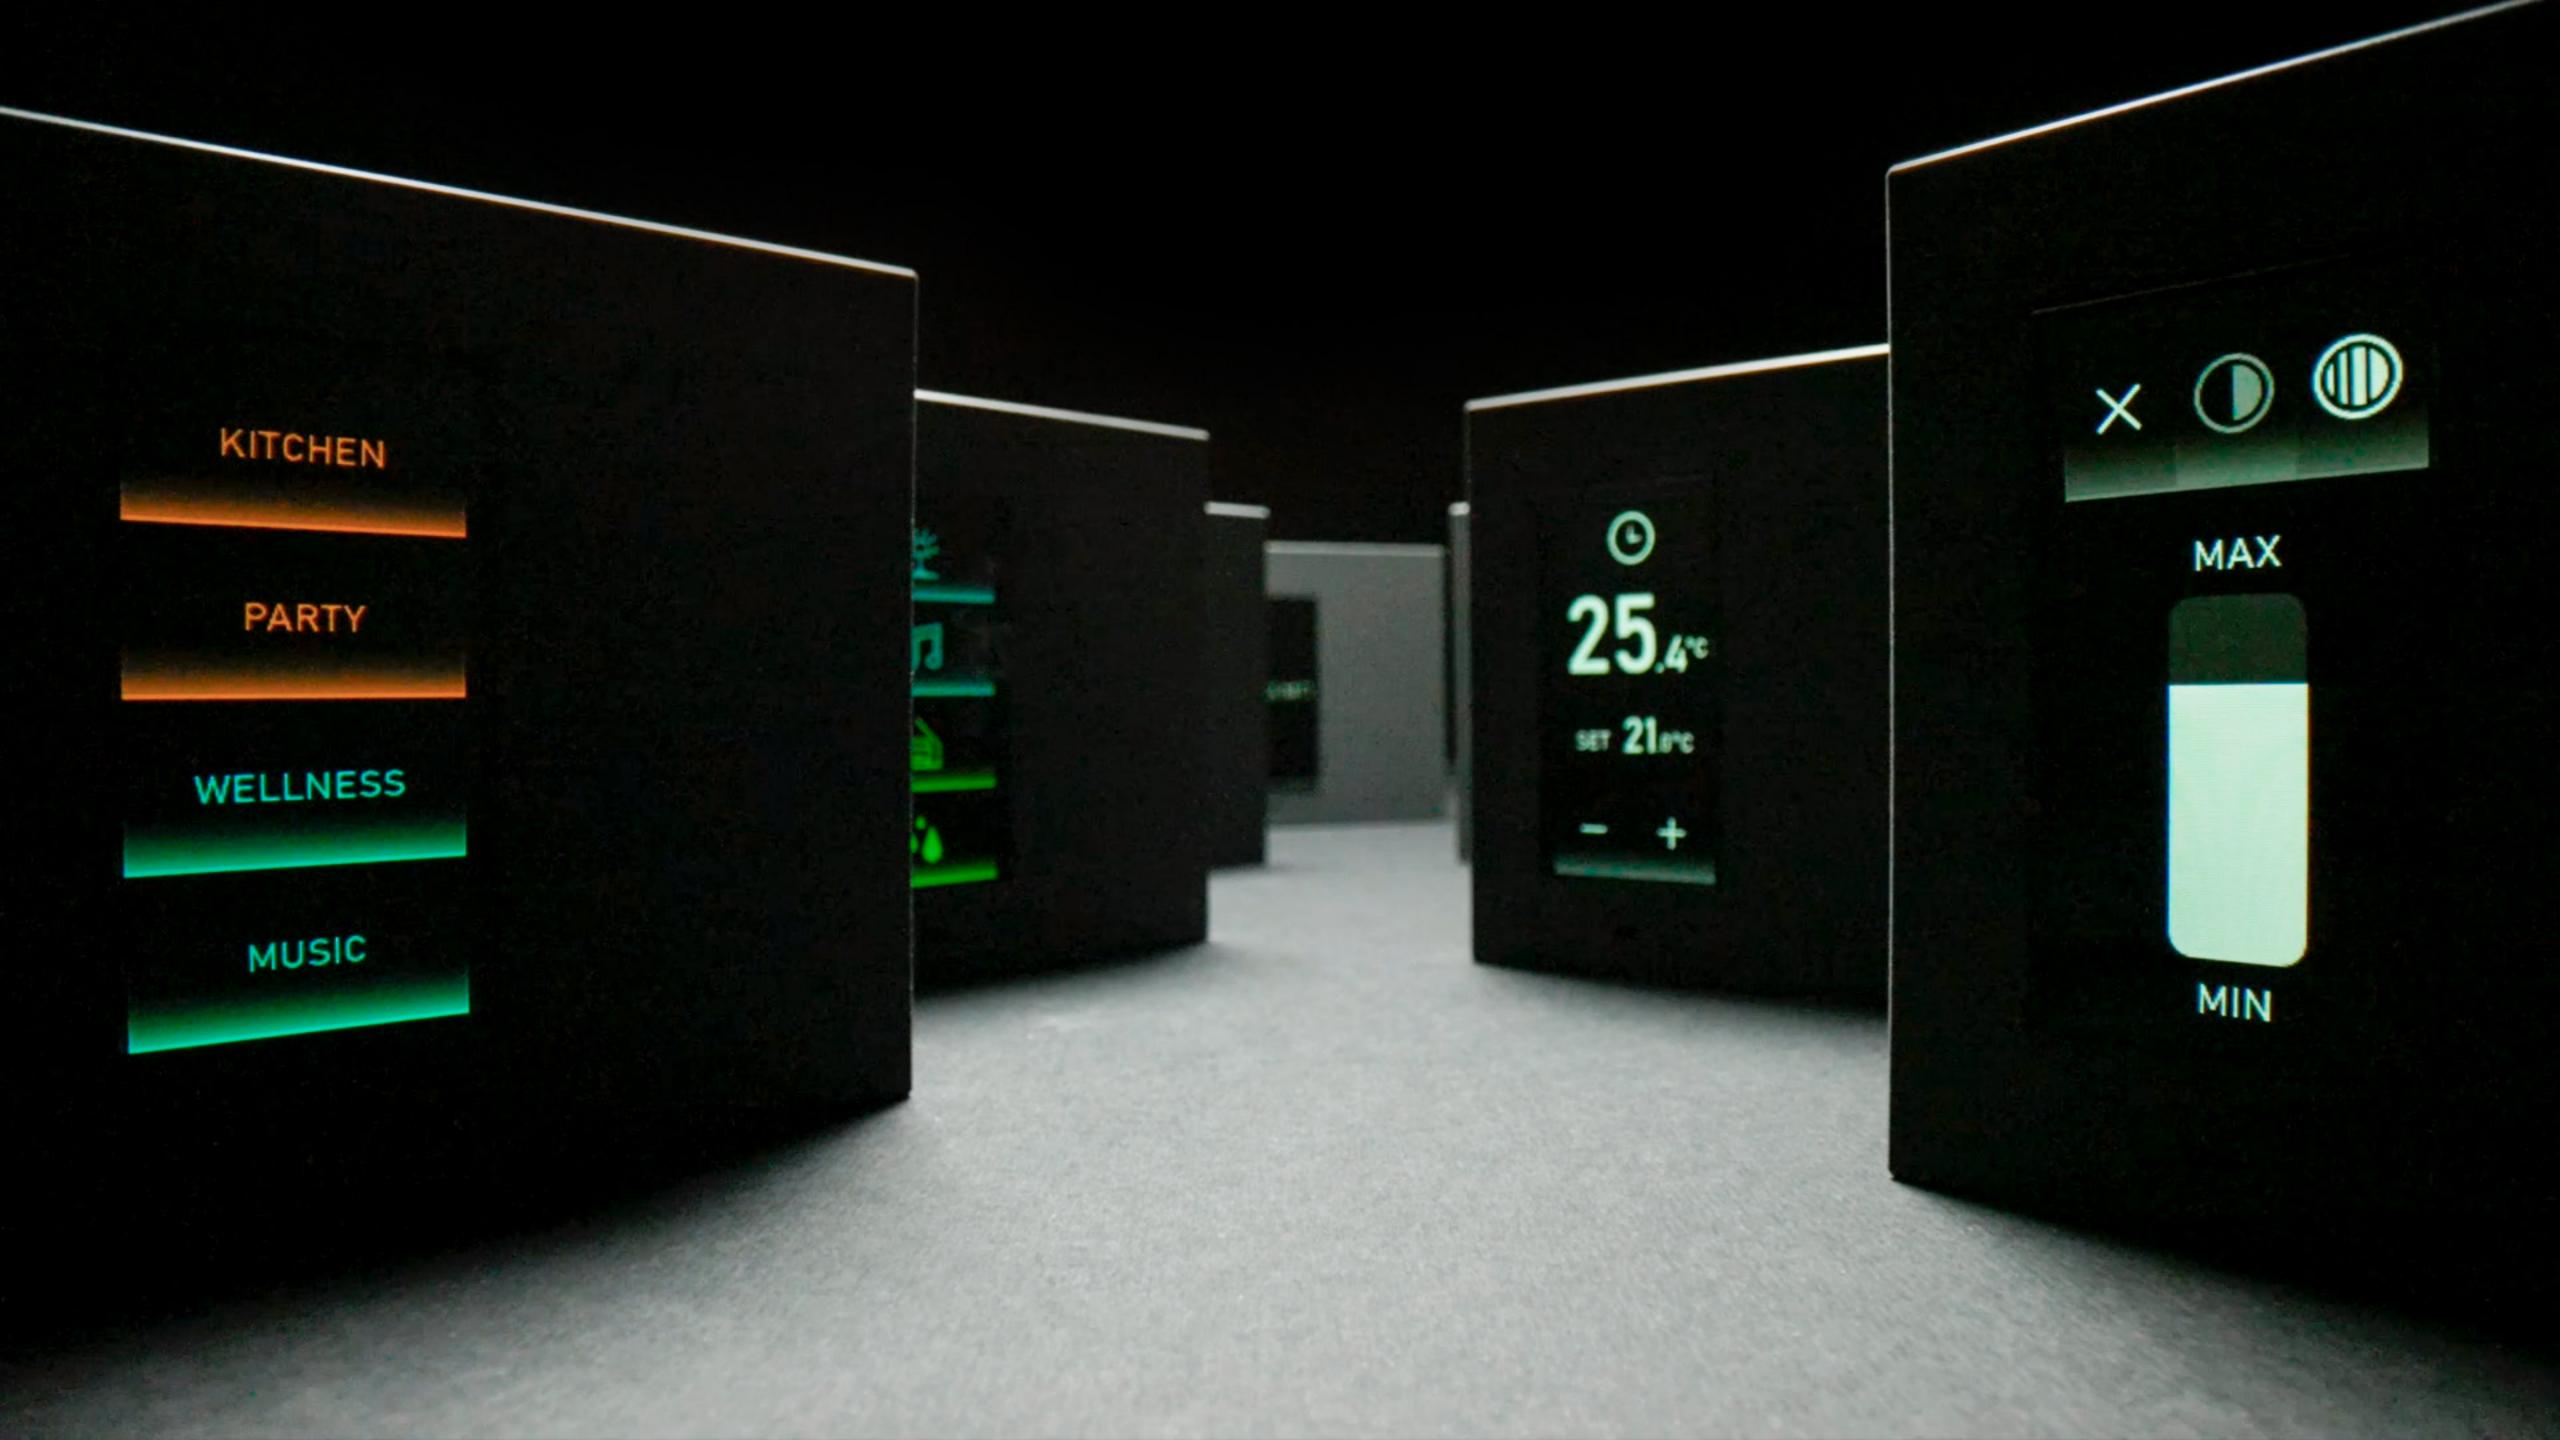

#### **1 BUTTON** PAGE

The extreme flexibility of the pushbutton panel allows the buttons for each individual screen to be organised in 3 different ways: single button, double button and quadruple button. To best suit any requirement.

#### 4 BUTTONS PAGE

Pushbuttons can be used to control devices lighting devices, scenarios and motorised drives. A long press can call up graphic pages for precise control of home automation elements.

#### ROOM THERMOSTAT PAGE

The thermostat page, designed to be simple and intuitive, allows the room temperature to be monitored and the desired temperature to be controlled.

To best reflect every possible environment, each button can be customised with text, symbols