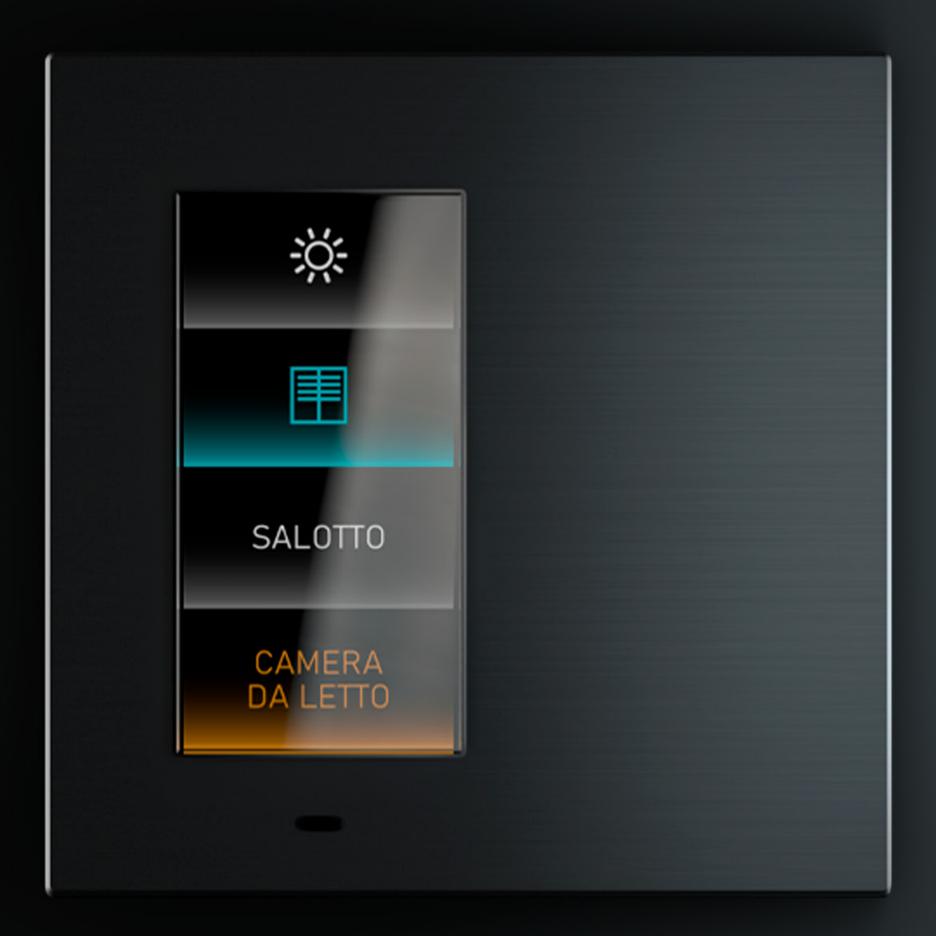

#### **1 BUTTON** PAGE

The extreme flexibility of the pushbutton panel allows the buttons for each individual screen to be organised in 3 different ways: single button, double button and quadruple button. To best suit any requirement.

| ÷           |
|-------------|
|             |
| LIVING ROOM |
| BATHROOM    |
| -           |