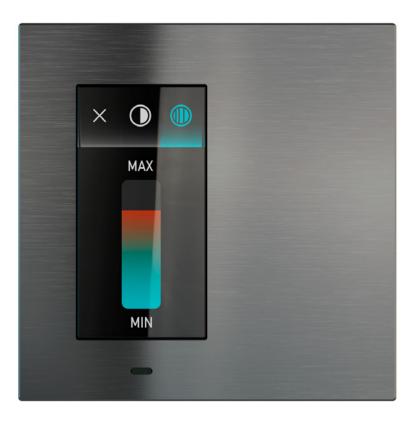

#### BRIGHTNESS CONTROL PAGE

The graphic slider allows precise control of motorised or luminescent drives in percentages.