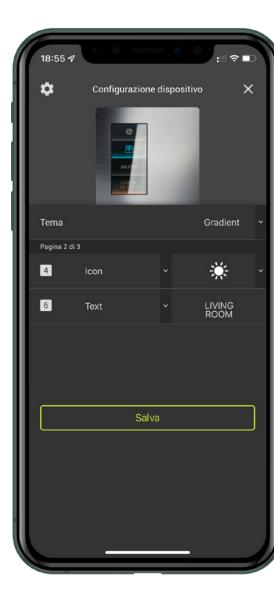

#### **"EKINEX TOOL"** APP CONFIGURATION Pushbutton customisation page

With a horizontal swipe you can scroll between the screens of the device and customise the related pushbuttons.

**"EKINEX TOOL"** APP CONFIGURATION Symbol library page