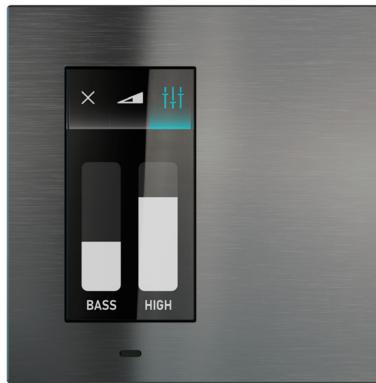

#### AUDIO SETTINGS PAGE

The audio settings page also allows control the volume level and equalisation of treble and bass.