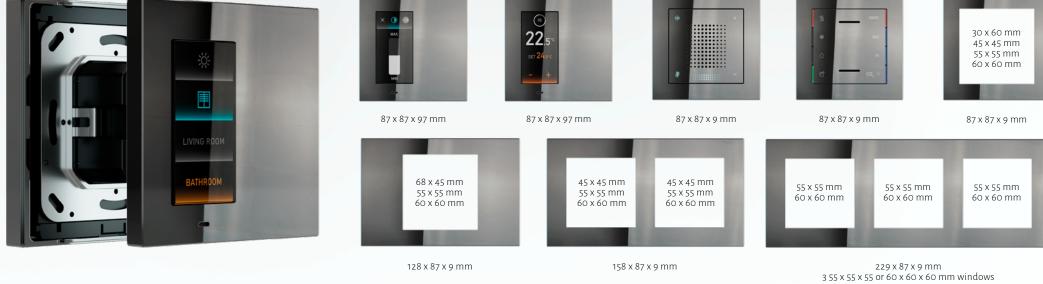

\*The Fenix NTM® color effect on the Surface plate is achieved by painting

45 x 45 mm 55 x 55 mm 60 x 60 mm

98 x 98 x 3 mm

133 x 98 x 3 mm

### SIGNUM SURFACE

- $\cdot$  Up to 4 buttons per screen and up to 3 screens in total can be configured
- $\cdot$  Haptic pressure feedback
- · Control and dimming of lighting devices
- $\cdot$  Control of motorised drives for blinds (such as roller shutters, awnings blinds or shutters)
- $\cdot$  Partially programmable attributes for each button
- $\cdot$  2.65" IPS RGB display, 162 x 320 pixels, 262K colours with haptic feedback
- $\cdot$  Bluetooth BLE module for connection to programming app
- $\cdot$  Room temperature detection via integrated sensor
- Proximity sensor integrated in the faceplate (to be ordered separately)
- $\cdot$  Room thermostat function
- · Connection to bus line via KNX terminal
- $\cdot$  Recessed wall mounting on round or square box
- · Configuration via App