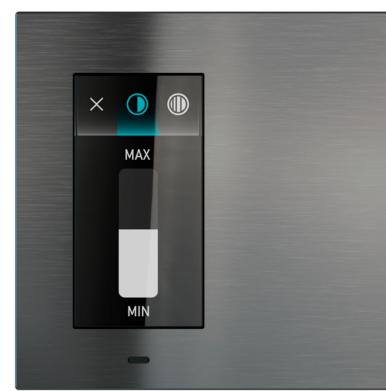

#### BRIGHTNESS CONTROL PAGE

The graphic slider allows precise control of motorised or luminescent drives in percentages.