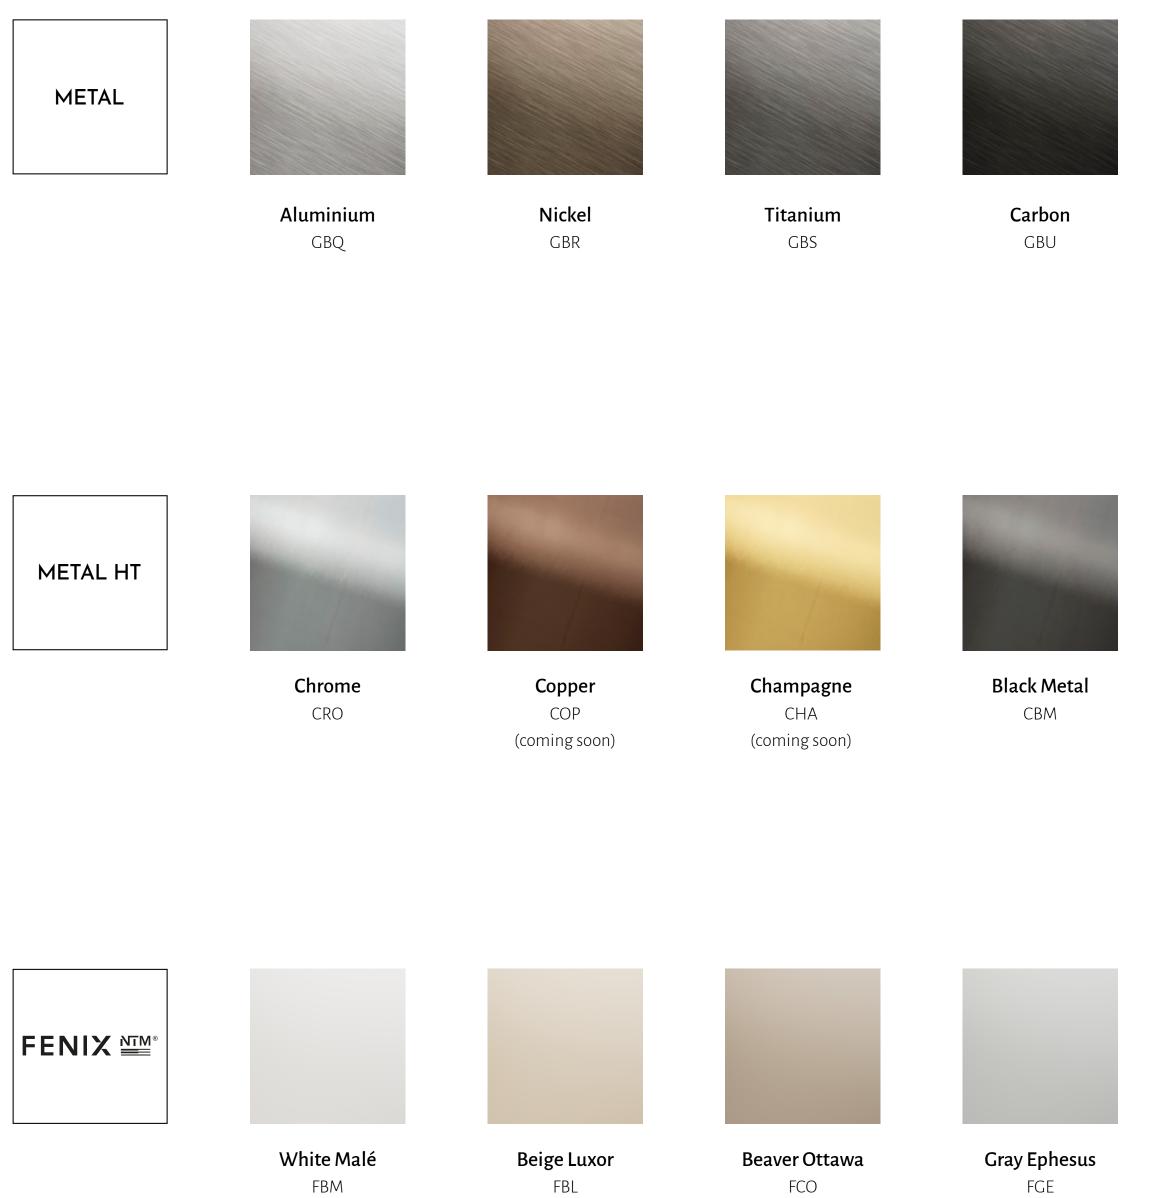

#### AVAILABLE FINISHES

|            | DEEP SUR | FACE |
|------------|----------|------|
|            | Plates   |      |
| PLASTIC    | -        |      |
| METAL      | •        | •    |
| METAL HT   | •        | •    |
| FENIX NTM® | •        | •    |

#### AVAILABLE FINISHES

|            | DEEP SURFACE |
|------------|--------------|
|            | Plates       |
| PLASTIC    |              |
| METAL      | •            |
| METAL HT   | •            |
| FENIX NTM® |              |

\*The Fenix NTM® color effect on the Surface plate is achieved by painting

45 x 45 mm 55 x 55 mm 60 x 60 mm

98 x 98 x 3 mm

133 x 98 x 3 mm

Brass GBB

Gray Bromine FGB

Cocoa Orinoco FCC

Green Commodore FVC

Black Ingo FNI